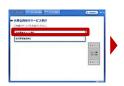

#### Smartphone

Enter your login ID and password.

1. Enter your login ID and password.

1. Enter your login ID and password.

2. Click on the "同意する".

2. Click on the "同意する".

2. Click on the "同意する".

3. <u>Select "スタンダード会員".</u>

The select option is set "スタンダード会員" by default.

※スタンダード会員: Standard Membership

For more information on membership type, please refer to the last page of this manual.

3. <u>Select "スタンダード会員".</u>

The select option is set "スタンダード会員" by default.

※スタンダード会員: Standard Membership (Free)

For more information on membership type, please refer to the last page of this manual

3. <u>Select "スタンダード会員".</u>

The select option is set "スタンダード会員" by default.

※スタンダード会員: Standard Membership (Free)