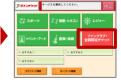

#### Smartphone

Enter your login ID and password.

1. Enter your login ID and password.

1. Enter your login ID and password.

2. Click on the "同意する".

2. Click on the "同意する".

2. Click on the "同意する".

3. <u>Select "スタンダード会員".</u>

The select option is set "スタンダード会員" by default.

※スタンダード会員: Standard Membership

For more information on membership type, please refer to the last page of this manual.

3. <u>Select "スタンダード会員".</u>

The select option is set "スタンダード会員" by default.

※スタンダード会員: Standard Membership (Free)

For more information on membership type, please refer to the last page of this manual

3. <u>Select "スタンダード会員".</u>

The select option is set "スタンダード会員" by default.

※スタンダード会員: Standard Membership (Free)

For more information on membership type, please refer to the last page of this manual.

4. Enter your member information.

\*\*Please change the default password.

4. Enter your member information.

\*\*Please change the default

password.

4. <u>Enter your member</u> information.

\*Please change the default password.

こ入力いただいた情報は、仮立施設への格 効能の過熱よび、事業限からおおわせ を含せていただられた時間、かの目的 に何することは一切ことがよせん。 五句で予算を予うためたた。正確な事を ご記入で言い、 ※必要事業をデベて入力してください。