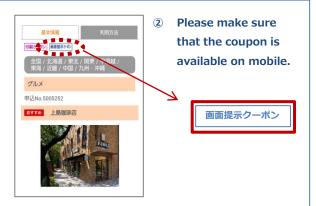

#### **Mobile Coupons**

# ホテルレストラン お得な情報をさらに見る 国内の宿

Access by smartphone to the member site, and tap on the coupon category you want

The coupon is displayed on the screen.

You simply show it to receive discount.