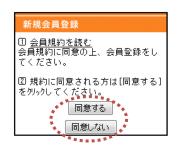

#### Smartphone

Enter your login ID and password.

1. Enter your login ID and password.

1. Enter your login ID and password.

2. Click on the "同意する".

2. Click on the "同意する".

2. Click on the "同意する".

3. <u>Select "スタンダード会員".</u>

The select option is set "スタンダード会員" by default.

※スタンダード会員: Standard Membership

For more information on membership type, please refer to the last page of this manual.

3. <u>Select "スタンダード会員".</u>

The select option is set "スタンダード会員" by default.