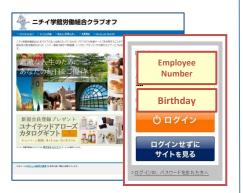

# **Important**

- **1ID**: Employee Number (9 digits)
  - **\*\*Contact the Union if you are unable to login to Club Off.**
- ②PASSWORD : Birthday (8 digits)

e.g. 19750101

## PC / Smartphone

http://www.club-off.com/nu-kirarin/