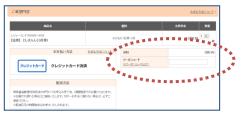

#### **Cash Vouchers**

**1** Search for the facility you wish to visit.

① Search for the facility you wish to visit.

2 Please make sure that the coupon is printable.

2 Confirm the expiration date and read the notes.

**3** Print out the coupon.

**3** Purchase the vouchers as many as you wish.

**\*Payment available only by credit card** 

**4** Submit the coupon to the facility to receive discount.

- 4 The vouchers will be sent to the designated address.
- 5 Submit the voucher(s) to the facility on the day.

## Standard Membership (Free)

VIP Membership (500 yen/ month + Consumption Tax)

※ Payment available only by credit card