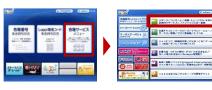

#### **(Service Menu 1)** Search Hotel Deals & Discounts

1) Please select the area you wish to visit on the page.

② Please choose the hotel you wish to stay at.

3 Please check the room is available on your desired date.

4 Enter the reservation information and apply for your reservation.

⑤ Room availability will be notified by email with the subject "予約申込結果通知".

Confirmation of your reservation will be sent by email with the subject "予約確認書".

⑥ Please show the "予約確認書" at the hotel when checking-in.