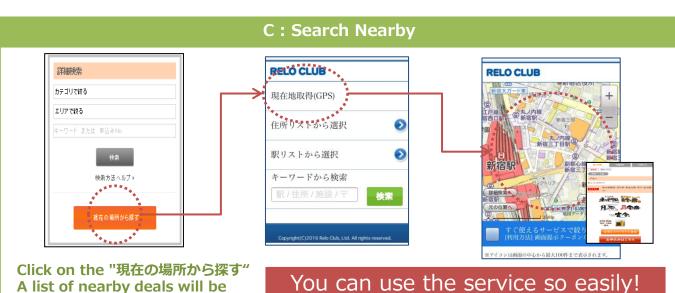

#### **(Service Menu 1)** Search Hotel Deals & Discounts

1) Please select the area you wish to visit on the page.

② Please choose the hotel you wish to stay at.

3 Please check the room is available on your desired date.

4 Enter the reservation information and apply for your reservation.

⑤ Room availability will be notified by email with the subject "予約申込結果通知".

Confirmation of your reservation will be sent by email with the subject "予約確認書".

⑥ Please show the "予約確認書" at the hotel when checking-in.