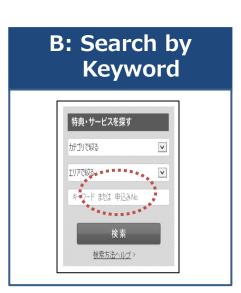

#### **(Service Menu 1)** Search Hotel Deals & Discounts

1) Please select the area you wish to visit on the page.

② Please choose the hotel you wish to stay at.

3 Please check the room is available on your desired date.