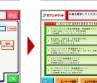

#### **(Service Menu 1)** Search Hotel Deals & Discounts

1) Please select the area you wish to visit on the page.

② Please choose the hotel you wish to stay at.

3 Please check the room is available on your desired date.

4 Enter the reservation information and apply for your reservation.

⑤ Room availability will be notified by email with the subject "予約申込結果通知".

Confirmation of your reservation will be sent by email with the subject "予約確認書".

⑥ Please show the "予約確認書" at the hotel when checking-in.