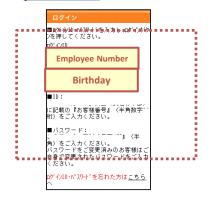

# **Important**

- **1ID**: Employee Number (9 digits)
  - **\*\*Contact the Union if you are unable to login to Club Off.**
- ②PASSWORD : Birthday (8 digits)

e.g. 19750101