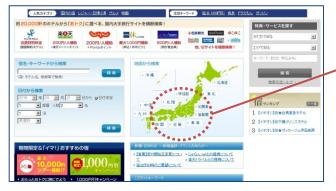

#### **(Service Menu 1)** Search Hotel Deals & Discounts

1) Please select the area you wish to visit on the page.

② Please choose the hotel you wish to stay at.

3 Please check the room is available on your desired date.