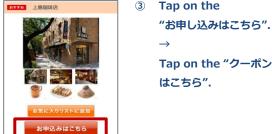

#### <Seven-Eleven>

- 1 Touch the "Seven Ticket" on the Control screen of Multi Copy Machine.
- ② Touch the "スポーツ・ イベント・演劇・音楽・レ ジャー・映画前売券".
- ③ Touch the "ファンクラ ブ・会員限定チケット".
- ④ Touch the"福利厚生" and select "クラブオ アライアンス".
- 5 Enter the 10digit ID number(3503000010), and select the ticket you wish to purchase. **Touch the Agree** button to agree to the Terms and Conditions, and enter your name and phone number.
- A receipt will print out. Confirm the details, and go to the counter and pay. You will then receive the ticket.

① Touch the "各種サービ ス", and then "スポーツ /コンサート/演劇・ミュー

会・継続".

会・継続".

ジカル・お笑い/会員向け

サービス/ファンクラブ入

Touch the "各種会員サー ビス受付/ファンクラブ入

③ Touch the "ファンクラブ 会員限定チケット販売". Touch the "その他".