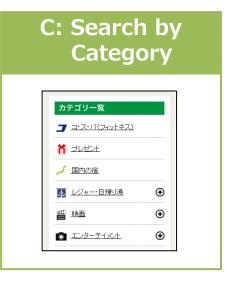

## **(Service Menu 2)** Mobile Coupons / Tickets Printing out at Convenience Stores