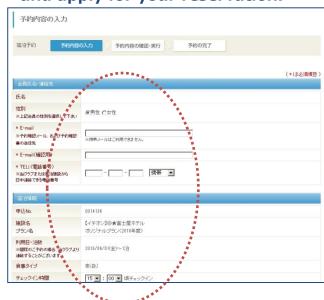

4 Enter the reservation information and apply for your reservation.

⑤ Room availability will be notified by email with the subject "予約申込結果通知".

Confirmation of your reservation will be sent by email with the subject "予約確認書".

⑥ Please show the "予約確認書" at the hotel when checking-in.