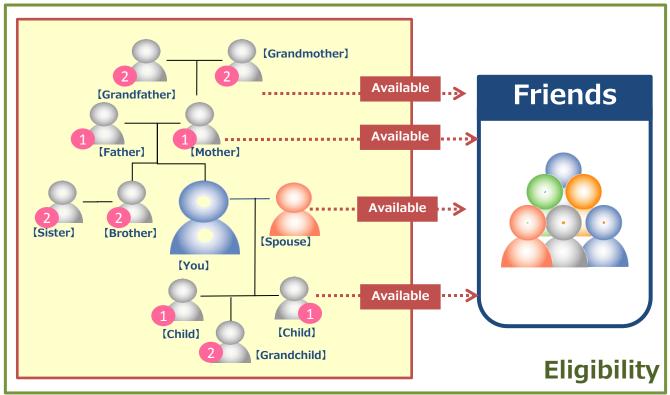

[Eligibility]

You, your spouse, and immediate family (Persons within the yellow shaded area)

The service is available for the accompanying friends as well.