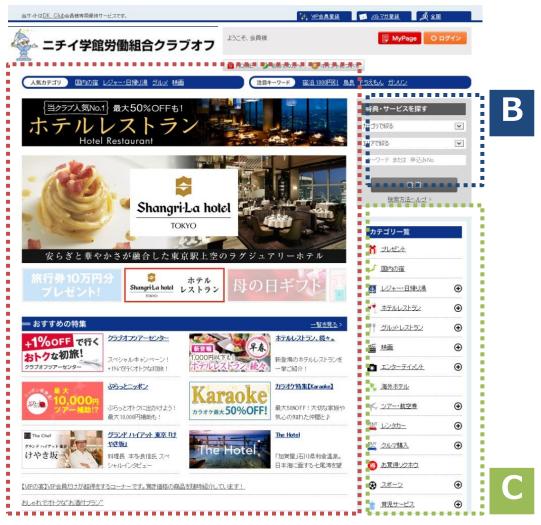

#### [Members' Website] PC Website

#### **(Service Menu 1)** Search Hotel Deals & Discounts

1) Please select the area you wish to visit on the page.

② Please choose the hotel you wish to stay at.

3 Please check the room is available on your desired date.