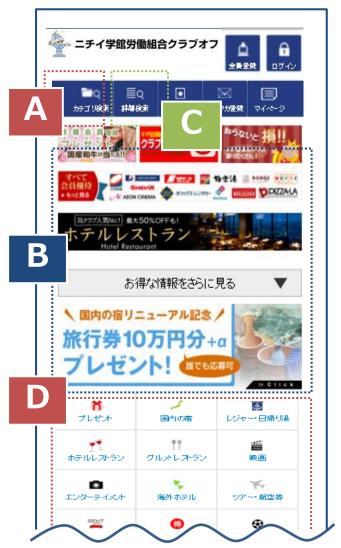

#### [Members' Website] PC Website

## [ Members' Website ] Smartphone Website

displayed.

#### **(Service Menu 1)** Search Hotel Deals & Discounts

1) Please select the area you wish to visit on the page.

② Please choose the hotel you wish to stay at.

3 Please check the room is available on your desired date.

## **(Service Menu 2)** Mobile Coupons / Tickets Printing out at Convenience Stores

#### **Service Menu 3** Printable Coupons / Cash Vouchers