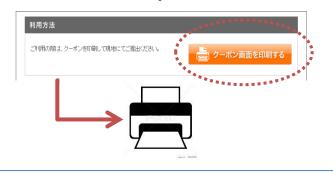

#### **Service Menu 3** Printable Coupons / Cash Vouchers

#### **Printable Coupons**

#### **Cash Vouchers**

**1** Search for the facility you wish to visit.

① Search for the facility you wish to visit.

2 Please make sure that the coupon is printable.

2 Confirm the expiration date and read the notes.

**3** Print out the coupon.

**3** Purchase the vouchers as many as you wish.

**\*Payment available only by credit card** 

**4** Submit the coupon to the facility to receive discount.

- 4 The vouchers will be sent to the designated address.
- 5 Submit the voucher(s) to the facility on the day.