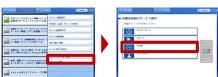

#### Smartphone

Enter your login ID and password.

1. Enter your login ID and password.

1. Enter your login ID and password.

2. Click on the "同意する".

2. Click on the "同意する".

2. Click on the "同意する".

3. <u>Select "スタンダード会員".</u>

The select option is set "スタンダード会員" by default.

※スタンダード会員: Standard Membership

For more information on membership type, please refer to the last page of this manual.

3. <u>Select "スタンダード会員".</u>

The select option is set "スタンダード会員" by default.

※スタンダード会員: Standard Membership (Free)

For more information on membership type, please refer to the last page of this manual

3. <u>Select "スタンダード会員".</u>

The select option is set "スタンダード会員" by default.

※スタンダード会員: Standard Membership (Free)