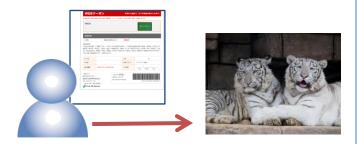

#### **Service Menu 3** Printable Coupons / Cash Vouchers

#### **Printable Coupons**

**3** Print out the coupon.

**3** Purchase the vouchers as many as you wish.

**\*Payment available only by credit card** 

**4** Submit the coupon to the facility to receive discount.

- 4 The vouchers will be sent to the designated address.
- 5 Submit the voucher(s) to the facility on the day.