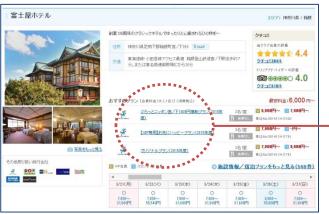

#### **(Service Menu 1)** Search Hotel Deals & Discounts

1) Please select the area you wish to visit on the page.

② Please choose the hotel you wish to stay at.

3 Please check the room is available on your desired date.

4 Enter the reservation information and apply for your reservation.

⑤ Room availability will be notified by email with the subject "予約申込結果通知".

Confirmation of your reservation will be sent by email with the subject "予約確認書".