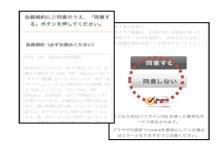

#### Smartphone

Enter your login ID and password.

1. Enter your login ID and password.

1. Enter your login ID and password.

2. Click on the "同意する".

2. Click on the "同意する".

2. Click on the "同意する".

3. <u>Select "スタンダード会員".</u>

The select option is set "スタンダード会員" by default.

※スタンダード会員: Standard Membership

For more information on membership type, please refer to the last page of this manual.

3. <u>Select "スタンダード会員".</u>

The select option is set "スタンダード会員" by default.