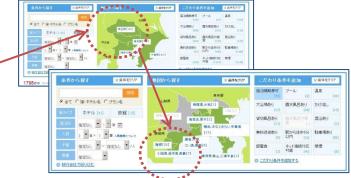

#### **(Service Menu 1)** Search Hotel Deals & Discounts

1) Please select the area you wish to visit on the page.

② Please choose the hotel you wish to stay at.

3 Please check the room is available on your desired date.

4 Enter the reservation information and apply for your reservation.

⑤ Room availability will be notified by email with the subject "予約申込結果通知".

Confirmation of your reservation will be sent by email with the subject "予約確認書".