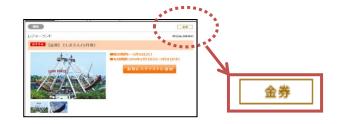

#### **Cash Vouchers**

**1** Search for the facility you wish to visit.

① Search for the facility you wish to visit.

2 Please make sure that the coupon is printable.

2 Confirm the expiration date and read the notes.

**3** Print out the coupon.

**3** Purchase the vouchers as many as you wish.

**\*Payment available only by credit card** 

**4** Submit the coupon to the facility to receive discount.

- 4 The vouchers will be sent to the designated address.
- 5 Submit the voucher(s) to the facility on the day.