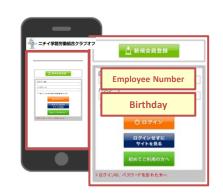

# **Important**

- **1ID**: Employee Number (9 digits)
  - **\*\*Contact the Union if you are unable to login to Club Off.**
- ②PASSWORD : Birthday (8 digits)

e.g. 19750101

### **Mobile Phone**

http://www.club-off.com/i/nu-kirarin/

(How to join) Service available with Membership

**1 Login ID: Employee Number 2 PASSWORD: Birthday (8 digits)** 

PC