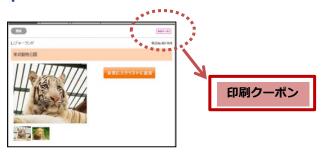

#### **Tickets Printing out at Convenience Stores**

#### <Seven-Eleven>

- 1 Touch the "Seven Ticket" on the Control screen of Multi Copy Machine.
- ② Touch the "スポーツ・ イベント・演劇・音楽・レ ジャー・映画前売券".
- ③ Touch the "ファンクラ ブ・会員限定チケット".
- ④ Touch the"福利厚生" and select "クラブオ アライアンス".
- 5 Enter the 10digit ID number(3503000010), and select the ticket you wish to purchase. **Touch the Agree** button to agree to the Terms and Conditions, and enter your name and phone number.
- A receipt will print out. Confirm the details, and go to the counter and pay. You will then receive the ticket.