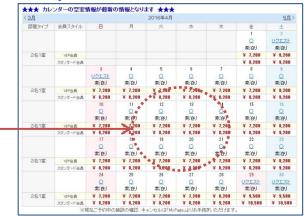

#### **(Service Menu 1)** Search Hotel Deals & Discounts

1) Please select the area you wish to visit on the page.

② Please choose the hotel you wish to stay at.

3 Please check the room is available on your desired date.

4 Enter the reservation information and apply for your reservation.

⑤ Room availability will be notified by email with the subject "予約申込結果通知".

Confirmation of your reservation will be sent by email with the subject "予約確認書".