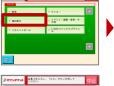

#### [Members' Website] PC Website

## [ Members' Website ] Smartphone Website

displayed.